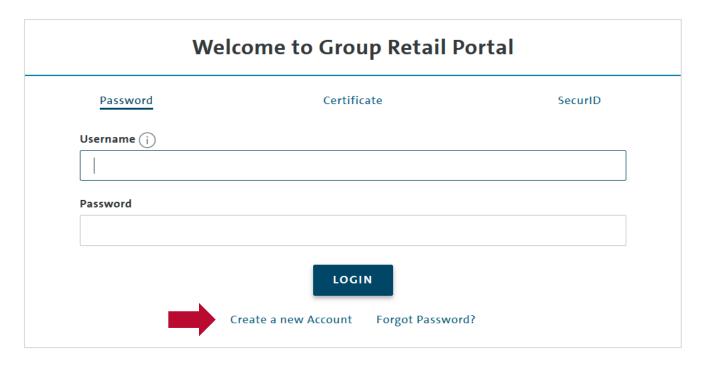

## Access for importer and VE-D employees

- 1. Go to the GRP homepage <a href="https://grp.global.volkswagenag.com/">https://grp.global.volkswagenag.com/</a>
- 2. Create a new account
- **3.** Enter personal data
- **4.** Verify confirmation email