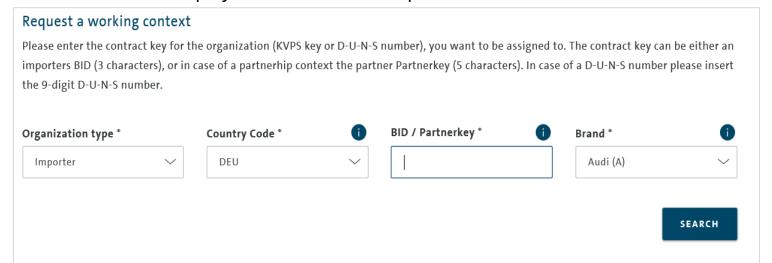

## Access for importer and VE-D employees

After having successfully logged into GRP

- **5.** Request new working content
- **6.** Enter AQG identification data, i. e. organization, type, country code, partner key and brand
- 7. Your local importer admin receives a request and confirms the new user
- 8. The application in the GRP are assigned to the users based on their roles, GRP is displayed to all relevant importer roles