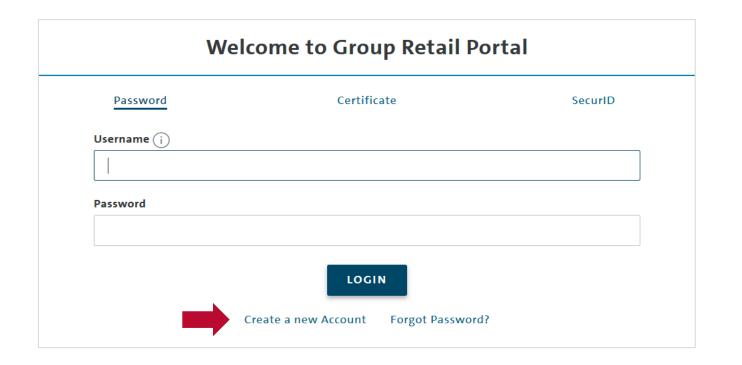

# Access for external partners

- 1. Go to the GRP homepage <a href="https://grp.global.volkswagenag.com/">https://grp.global.volkswagenag.com/</a>
- **2.** Create a new account
- **3.** Enter personal data
- **4.** Verify confirmation email