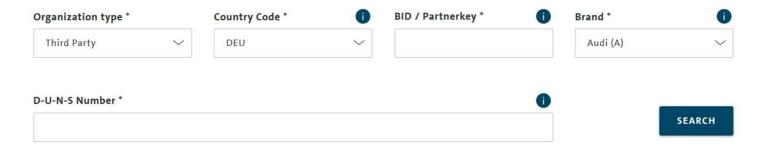

## Access for external partners

After having successfully logged into GRP

- **5.** Request new working content
- 6. Ask your local GRP admin for the corresponding BID/partner key and D-U-N-S number
- 7. Enter AQG identification data, organization type, country code, BID/partner key, D-U-N-S number and Brand
- **8.** AQG appears as an app in the GRP

#### Request a working context

Please enter the contract key for the organization (KVPS key or D-U-N-S number), you want to be assigned to. The contract key can be either an importers BID (3 characters), or in case of a partnerhip context the partner Partnerkey (5 characters). In case of a D-U-N-S number please insert the 9-digit D-U-N-S number.