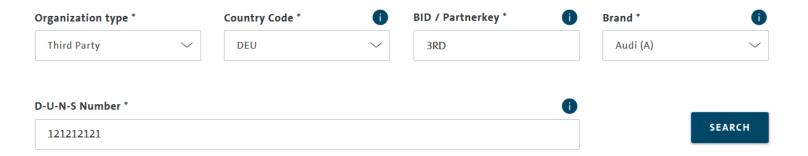

## Access for AUDI AG internals

After having successfully logged into GRP

- **5.** Request new working content
- **6.** Enter AQG identification data, see screenshot
- **7.** AQG appears as an app in the GRP

#### Request a working context

Please enter the contract key for the organization (KVPS key or D-U-N-S number), you want to be assigned to. The contract key can be either an importers BID (3 characters), or in case of a partnerhip context the partner Partnerkey (5 characters). In case of a D-U-N-S number please insert the 9-digit D-U-N-S number.